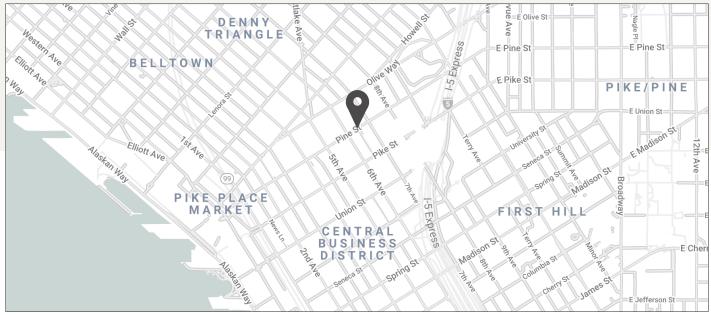

#### LOCATION HIGHLIGHTS

Hotel Theodore's central location in downtown Seattle—at the intersection of 7th Avenue and bustling Pine Street—puts guests within easy reach of the city's legendary attractions. The art museums, cafés, boutiques, and restaurants that make downtown Seattle the cultural hub of the Pacific Northwest are all close at hand. Pike Place Market and beloved Seattle neighborhoods like Capitol Hill are a short walk away, and within a few minutes by car, guests can reach iconic Seattle points of interest like the Space Needle and the ferries bound across the gorgeous Puget Sound. Just beyond the city, the region's pristine wilderness and parklands beckon nature lovers and adventurers as well.